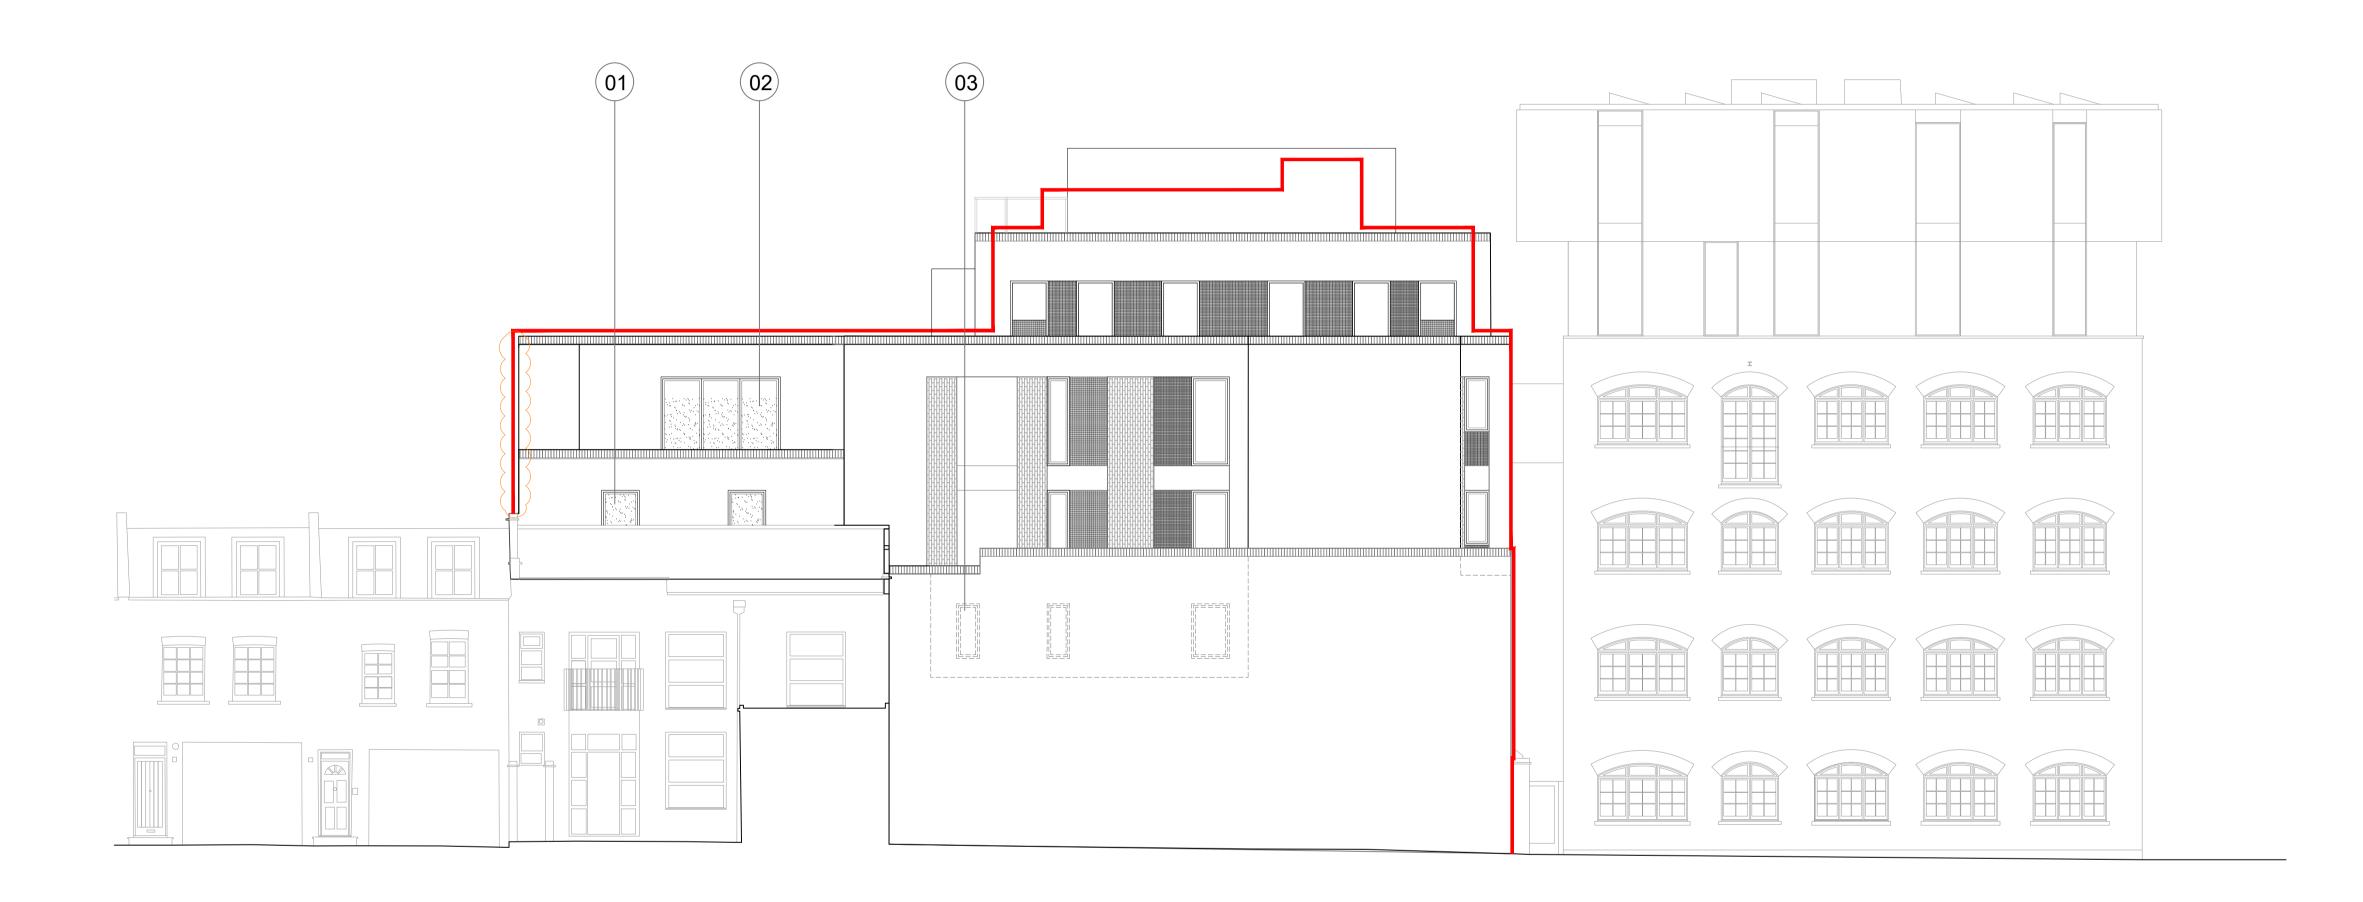

## NOTES

Existing building information taken from Point 2 survey dated July 2020.

Consented scheme building outline

Opaque glazing to north aspect first and second floor

O2 Film applied to 1800mm above floor level at 3rd and 4th floor level to minimize downward visibility.

03 Outline of windows within lightwell behind party wall.

| ev | amendments                                                         | date     | by  | chk |
|----|--------------------------------------------------------------------|----------|-----|-----|
| 0  | ISSUED FOR PLANNING                                                | 20.11.20 | FJ  | PW  |
| 1  | Existing wall height shown                                         | 26.01.20 | FJ  | PW  |
| 2  | Partywall shown with lightwell behind; glazing updated as per note | 28.01.21 | PW  | FJ  |
| 3  | Plant screen height raised, plant shown at fourth floor level      | 07.05.21 | PW  | FJ  |
| 4  | S96A. Party Walls and External Stairs amended                      | 17.05.22 | JC3 | PW  |

Camden Lifestyle (UK) Ltd

Proposed West Elevation

drawing status

PLANNING

| 1783                     | A-110 -003  | P4       |
|--------------------------|-------------|----------|
| job no.                  | drawing no. | revision |
| 1:100 @ A1<br>1:200 @ A3 | 20.11.20    | FJ       |
| scale                    | date        | drawn by |