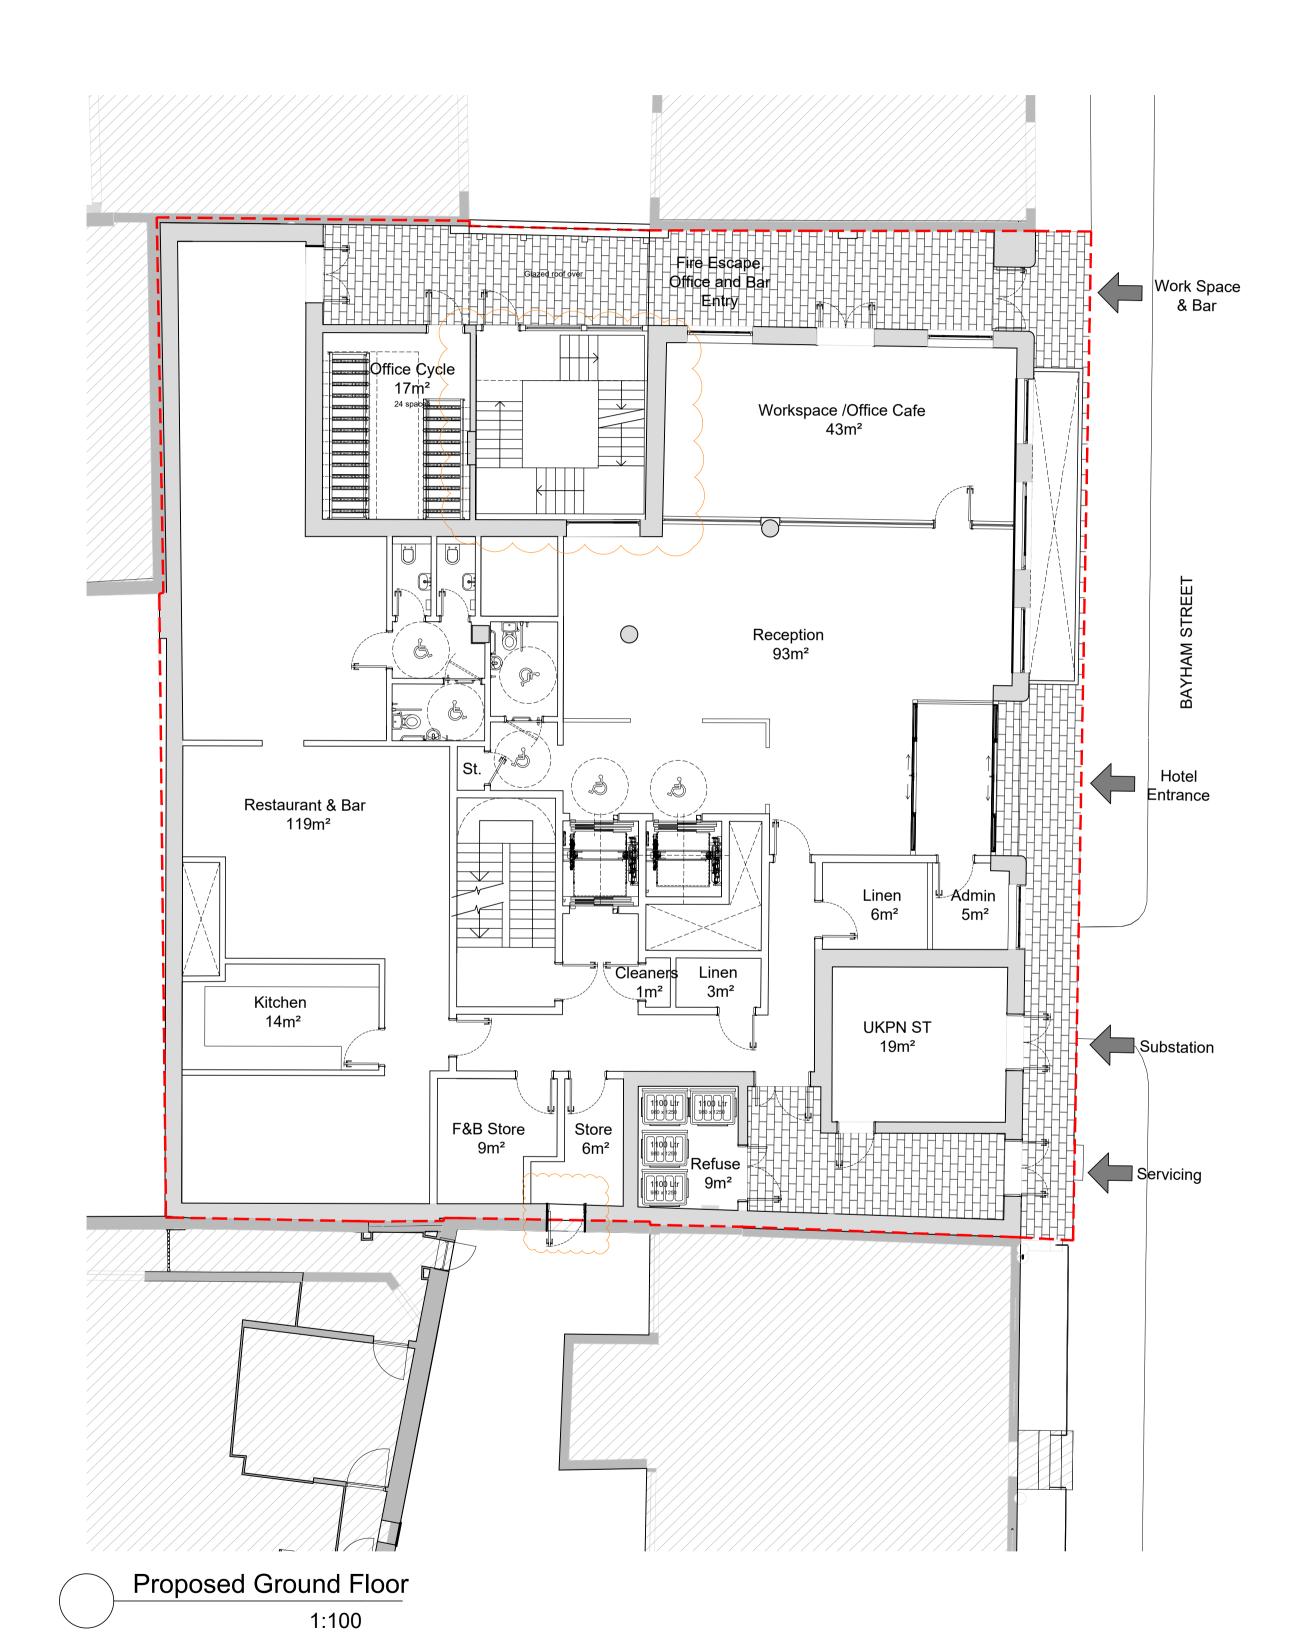

drawing title

Proposed Ground Floor

drawing status

**PLANNING** 

| scale                    | date        | drawn by |
|--------------------------|-------------|----------|
| 1:100 @ A1<br>1:200 @ A3 | 20.11.20    | FJ       |
| job no.                  | drawing no. | revision |
| 1783                     | A-100-100   | P4       |