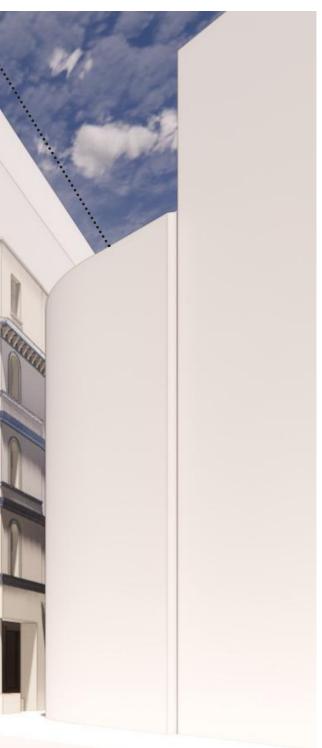

#### 1.1 Massing Amendment

Amended Massing

The original planning application massing proposed two additional storeys continuing vertically up from the existing building. Initial feedback from Camden Local Authority was that the massing felt too heavy and dominated the view of the building from street level.

DMBA have amended the massing with a 900mm setback at 6th floor level, reducing the visual weight of the new storeys from the pedestrian view below, and allowing the heirarchy between the existing heritage and proposed new facades to balance sympathetically.