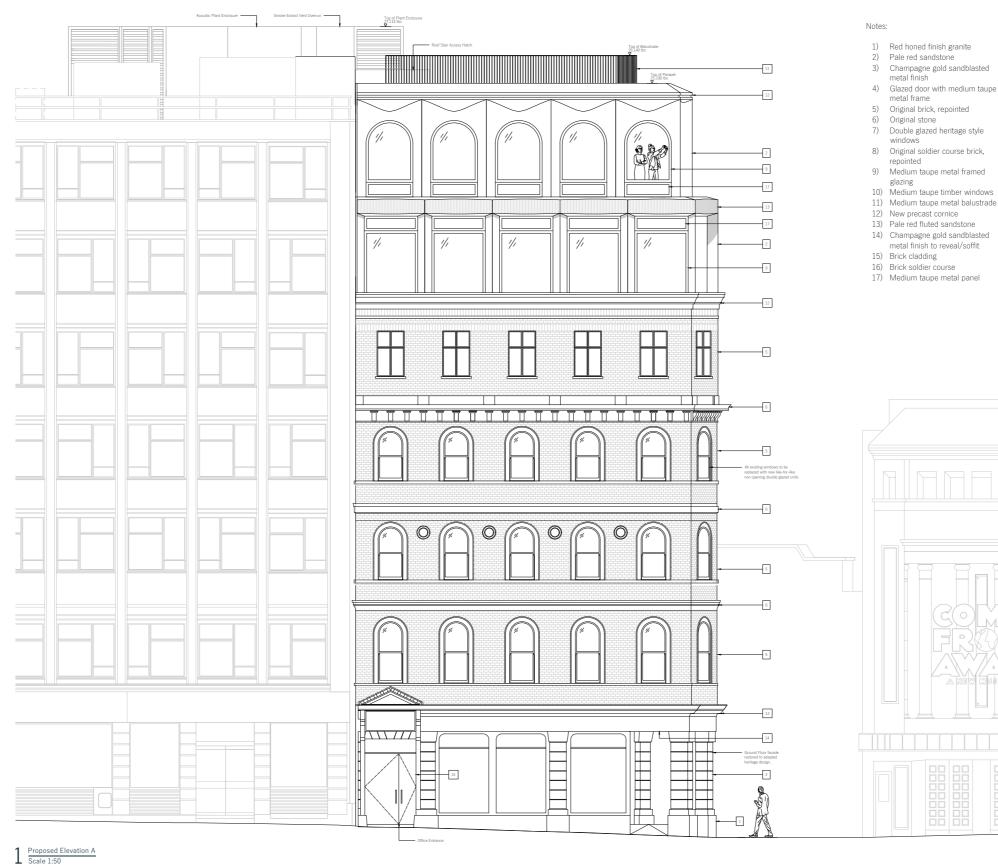

### 2.9 Proposed Roof Plan

2.10 Proposed Charing Cross Road Elevation A

mba

#### 2.11 Proposed Flitcroft Street Elevation B

| 1)   | Red honed finish gra |
|------|----------------------|
| 2)   | Pale red sandstone   |
| 3)   | Champagne gold sar   |
|      | metal finish         |
| - 43 | Closed door with me  |