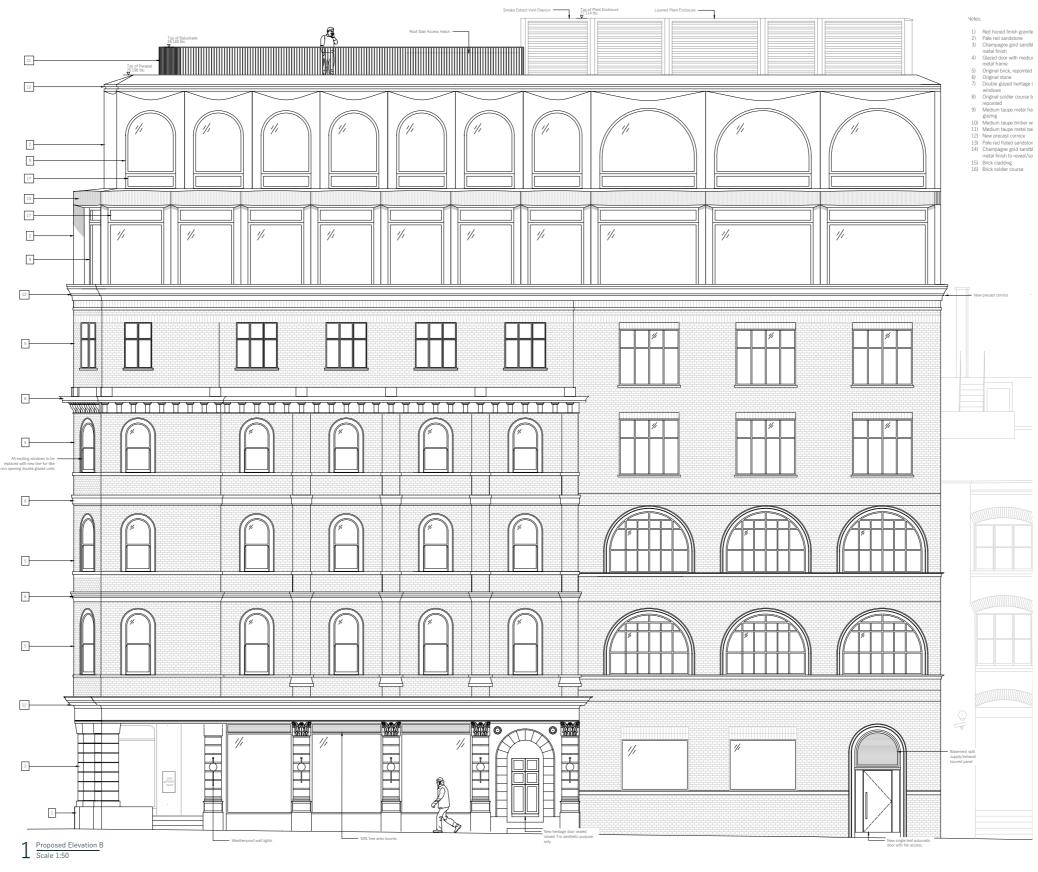

#### 2.11 Proposed Flitcroft Street Elevation B

| 1)   | Red honed finish gra |
|------|----------------------|
| 2)   | Pale red sandstone   |
| 3)   | Champagne gold sar   |
|      | metal finish         |
| - 43 | Closed door with me  |