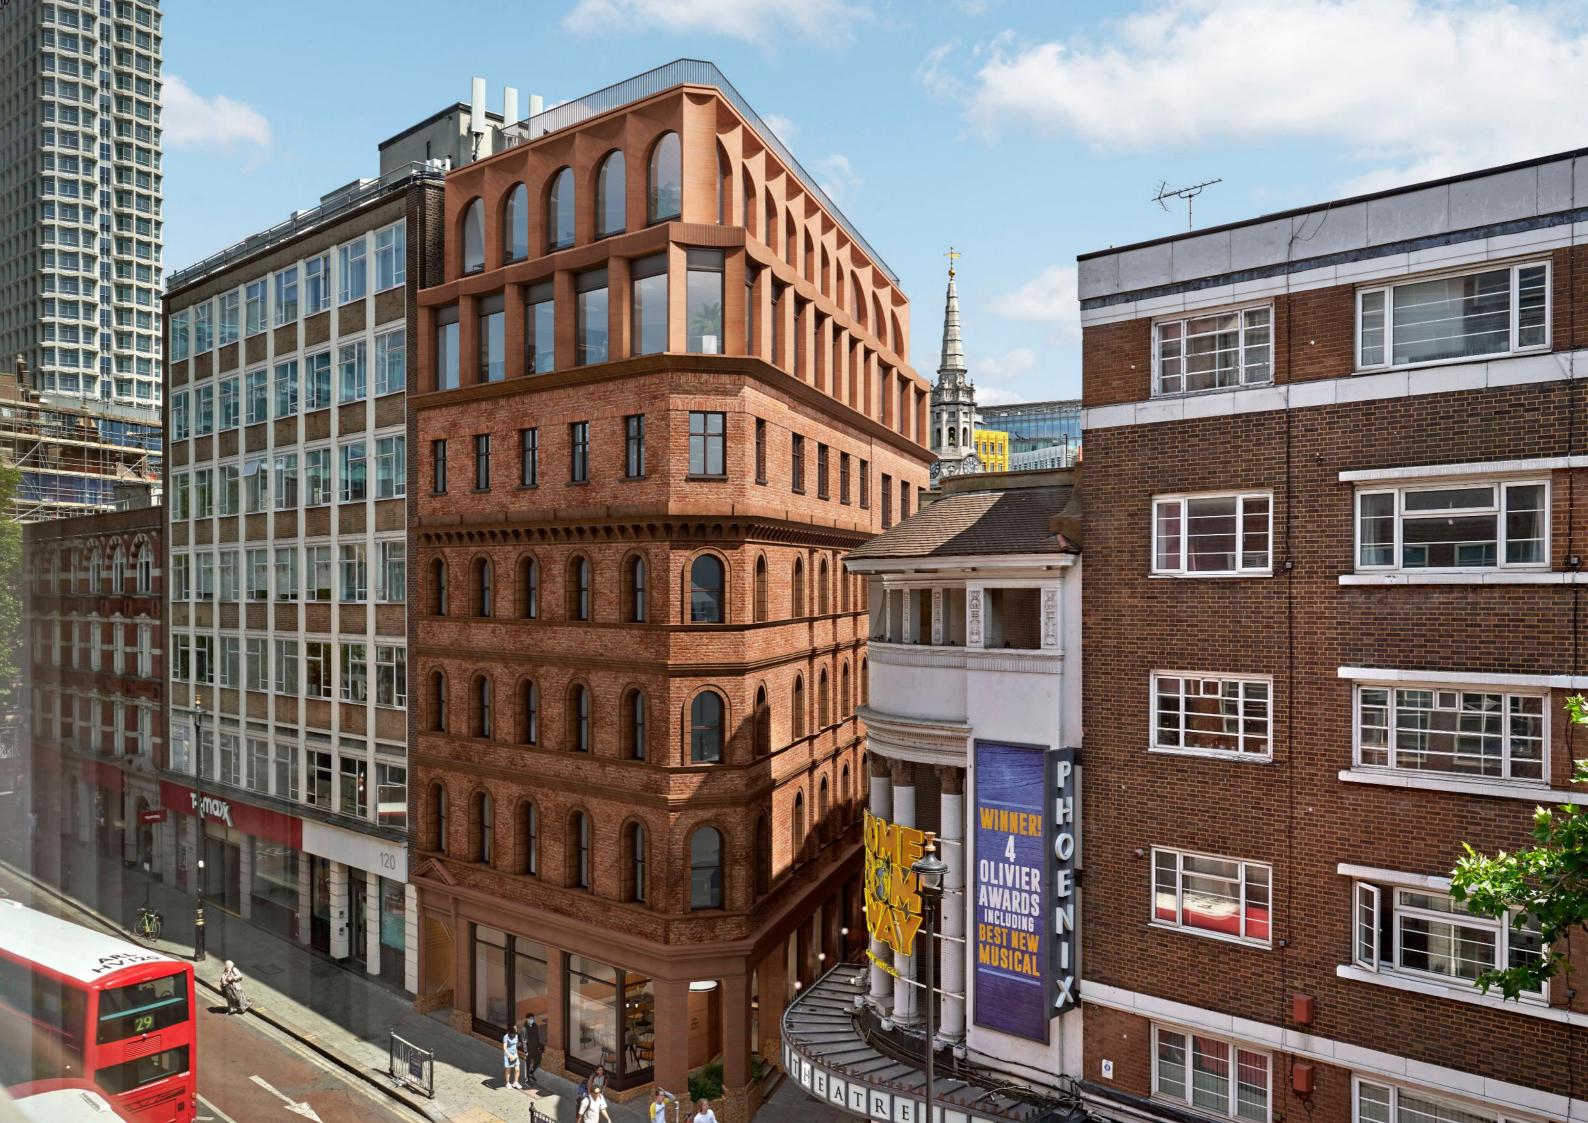

#### 1.1 Massing Amendment

Amended Massing

The original planning application massing proposed two additional storeys continuing vertically up from the existing building. Initial feedback from Camden Local Authority was that the massing felt too heavy and dominated the view of the building from street level.

DMBA have amended the massing with a 900mm setback at 6th floor level, reducing the visual weight of the new storeys from the pedestrian view below, and allowing the heirarchy between the existing heritage and proposed new facades to balance sympathetically.