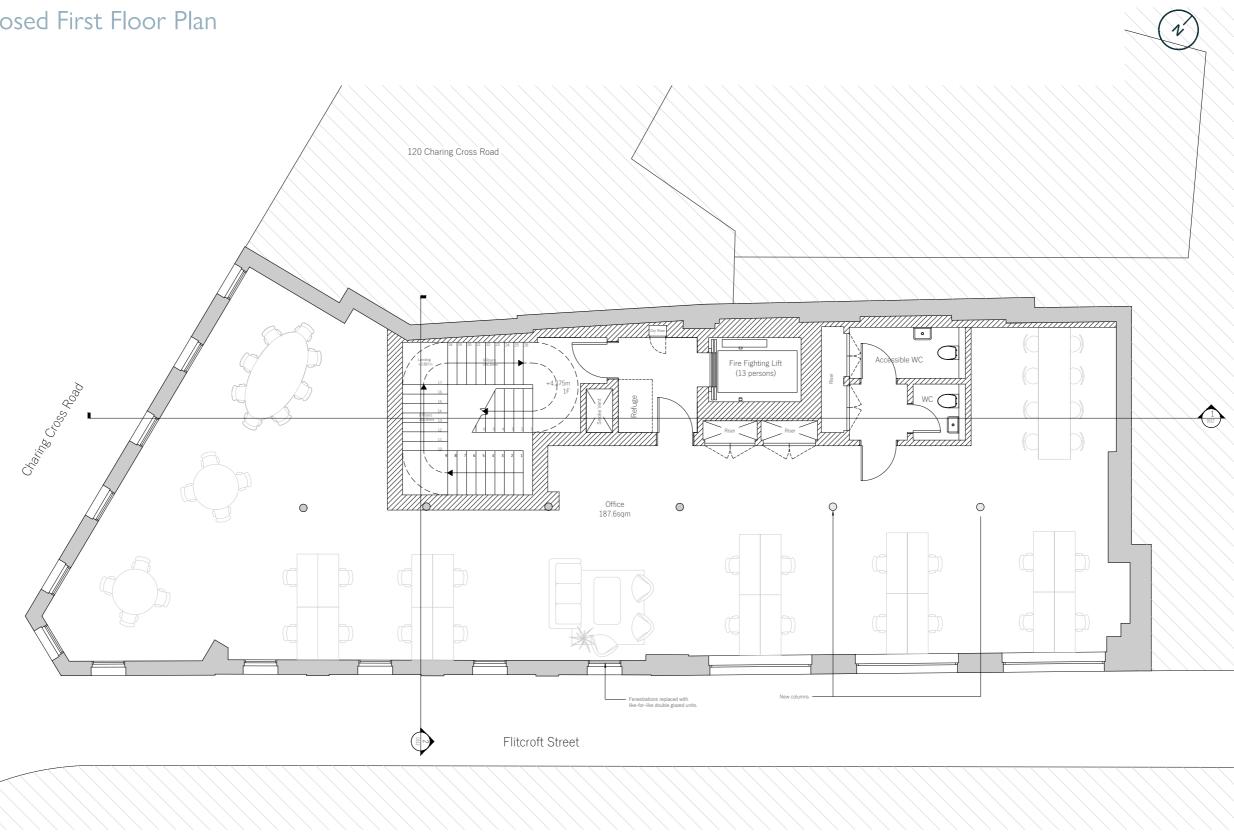

# Previous Massing

#### 1.1 Massing Amendment



Amended Massing

The original planning application massing proposed two additional storeys continuing vertically up from the existing building. Initial feedback from Camden Local Authority was that the massing felt too heavy and dominated the view of the building from street level.

DMBA have amended the massing with a 900mm setback at 6th floor level, reducing the visual weight of the new storeys from the pedestrian view below, and allowing the heirarchy between the existing heritage and proposed new facades to balance sympathetically.







Ö





See updated drawing packages for full sets of existing and proposed drawings.



2.1 Proposed Basement Plan





#### 2.2 Proposed Ground Floor Plan





Ń

#### 2.3 Proposed First Floor Plan



#### 2.4 Proposed Second Floor Plan



DAD





#### 2.5 Proposed Third Floor Plan



DAD

#### 2.6 Proposed Fourth Floor Plan



|   | )<br>)<br>) |  |
|---|-------------|--|
|   | )           |  |
|   | _))         |  |
| G | _))         |  |

#### 2.7 Proposed Fifth Floor Plan



N

#### 2.8 Proposed Sixth



N

### 2.9 Proposed Roof Plan



2.10 Proposed Charing Cross Road Elevation A



mba









#### 2.11 Proposed Flitcroft Street Elevation B



| 1)   | Red honed finish gra |
|------|----------------------|
| 2)   | Pale red sandstone   |
| 3)   | Champagne gold sar   |
|      | metal finish         |
| - 43 | Closed door with me  |

## 2.12 Proposed Elevation C



1 Proposed Elevation C Scale 1:50

8 February 2023 Page 20 Rev A

#### 2.13 Proposed Elevation D





UK Studio 10