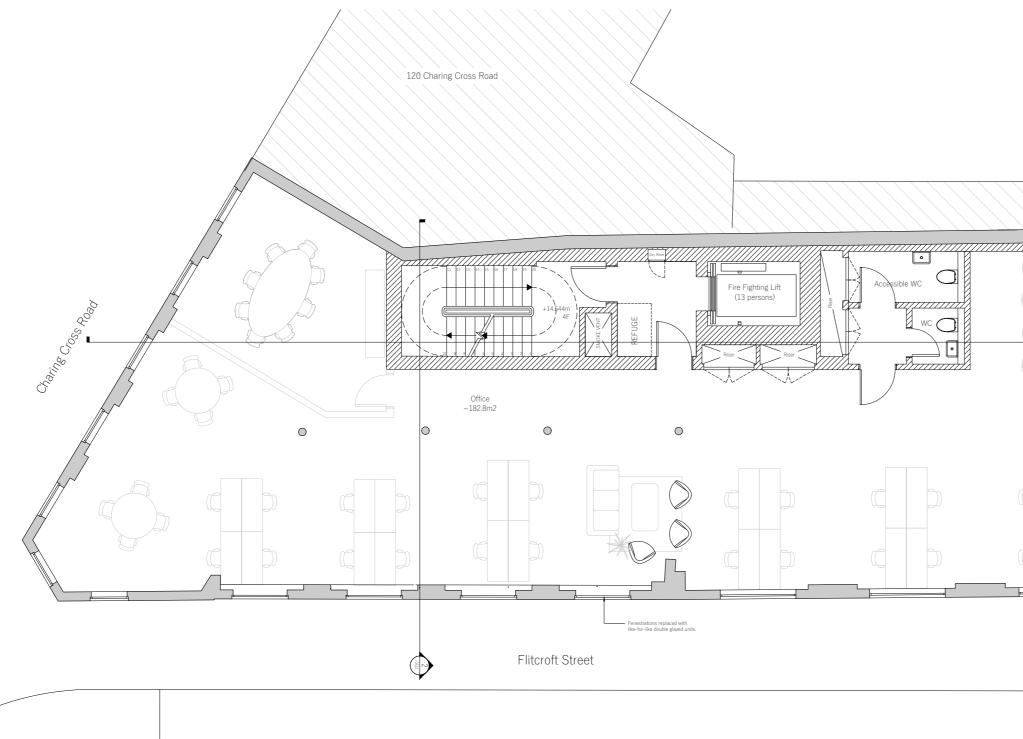

al storeys continuing vertically up from the existing building. Initial feedback from Camden Local Authority was that the massing felt too heavy and dominated the view of the building from street level.

DMBA have amended the massing with a 900mm setback at 6th floor level, reducing the visual weight of the new storeys from the pedestrian view below, and allowing the heirarchy between the existing heritage and proposed new facades to balance sympathetically.







Ö





See updated drawing packages for full sets of existing and proposed drawings.



2.1 Proposed Basement Plan





#### 2.2 Proposed Ground Floor Plan





Ń

#### 2.3 Proposed First Floor Plan



#### 2.4 Proposed Second Floor Plan



DAD





#### 2.5 Proposed Third Floor Plan



DAD

#### 2.6 Proposed Fourth Floor Plan



|   | )<br>)<br>) |  |
|---|-------------|--|
|   | )           |  |
|   | _))         |  |
| G | _))         |  |

#### 2.7 Proposed Fifth Floor Plan



N

#### 2.8 Proposed Sixth



N

### 2.9 Proposed Roof Plan



2.10 Proposed Charing Cross Road Elevation A



mba









#### 2.11 Proposed Flitcroft Street Elevation B



| 1)   | Red honed finish gra |
|------|----------------------|
| 2)   | Pale red sandstone   |
| 3)   | Champagne gold sar   |
|      | metal finish         |
| - 43 | Closed door with me  |

## 2.12 Proposed Elevation C



1 Proposed Elevation C Scale 1:50

8 February 2023 Page 20 Rev A

#### 2.13 Proposed Elevation D





UK Studio 10, 6-8 Cole Street London, SE1 4YH

contact@dmba.co.uk

020 3129 0700

dmba.co.uk