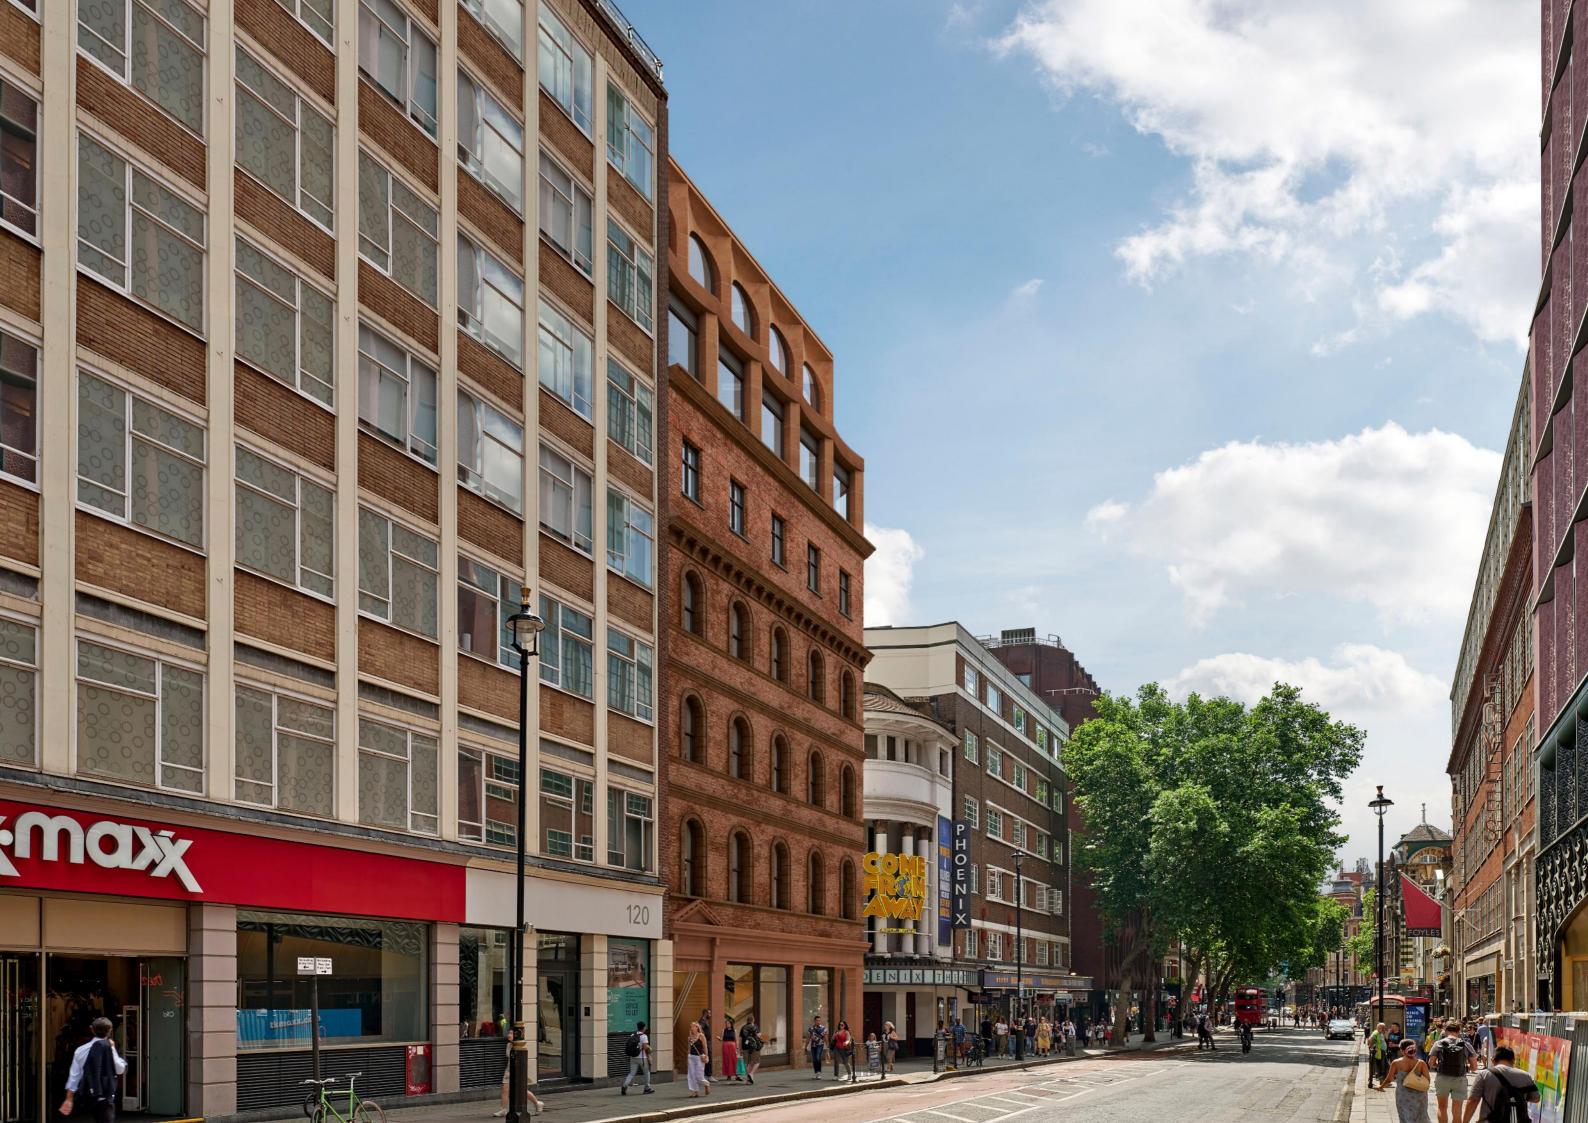

#### 1.1 Massing Amendment

Amended Massing

The original planning application massing proposed two additional storeys continuing vertically up from the existing building. Initial feedback from Camden Local Authority was that the massing felt too heavy and dominated the view of the building from street level.

DMBA have amended the massing with a 900mm setback at 6th floor level, reducing the visual weight of the new storeys from the pedestrian view below, and allowing the heirarchy between the existing heritage and proposed new facades to balance sympathetically.