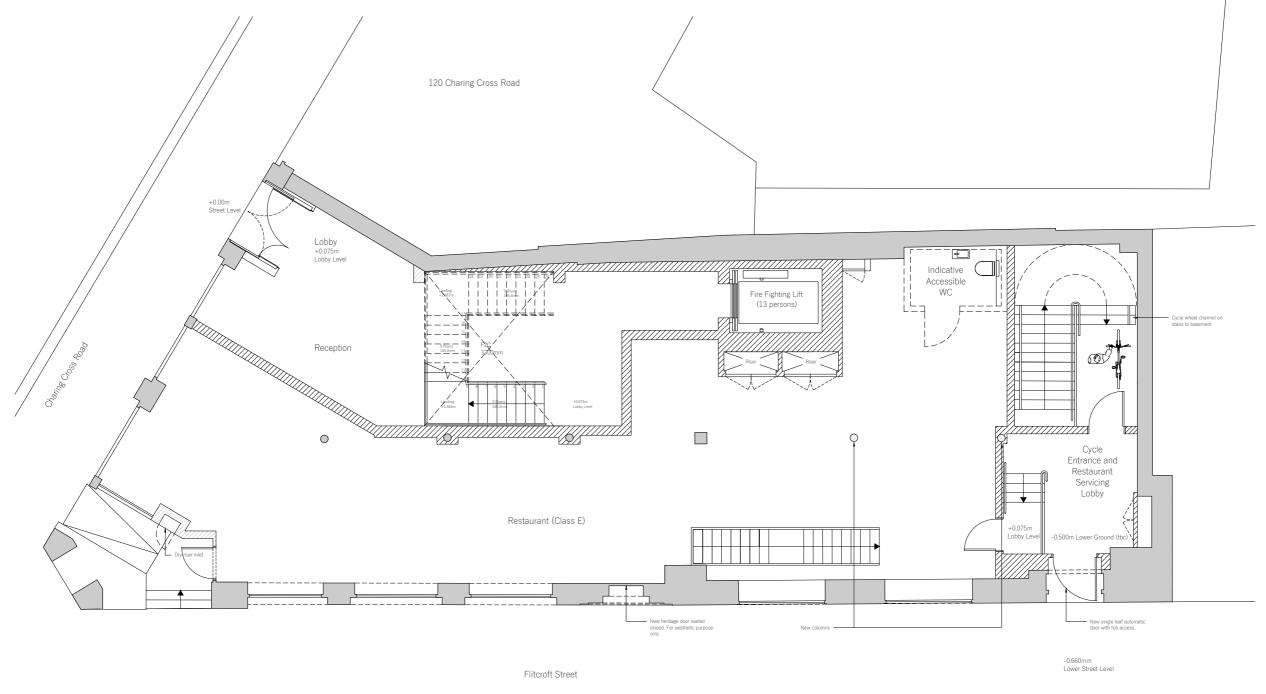

ruary 2023

Rev A

01 Amended Design



#### Previous Massing

#### 1.1 Massing Amendment



Amended Massing

The original planning application massing proposed two additional storeys continuing vertically up from the existing building. Initial feedback from Camden Local Authority was that the massing felt too heavy and dominated the view of the building from street level.

DMBA have amended the massing with a 900mm setback at 6th floor level, reducing the visual weight of the new storeys from the pedestrian view below, and allowing the heirarchy between the existing heritage and proposed new facades to balance sympathetically.







Ö





See updated drawing packages for full sets of existing and proposed drawings.



2.1 Proposed Basement Plan





#### 2.2 Proposed Ground Floor Plan





Ń

#### 2.3 Proposed First Floor Plan



#### 2.4 Proposed Second Floor Plan



DAD





#### 2.5 Proposed Third Floor Plan



DAD

#### 2.6 Proposed Fourth Floor Plan



|   | )<br>)<br>) |  |
|---|-------------|--|
|   | )           |  |
|   | _))         |  |
| G | _))         |  |

#### 2.7 Proposed Fifth Floor Plan



N

#### 2.8 Proposed Sixth



N

### 2.9 Proposed Roof Plan



2.10 Proposed Charing Cross Road Elevation A



mba









#### 2.11 Proposed Flitcroft Street Elevation B



| 1)   | Red honed finish gra |
|------|----------------------|
| 2)   | Pale red sandstone   |
| 3)   | Champagne gold sar   |
|      | metal finish         |
| - 43 | Closed door with me  |

## 2.12 Proposed Elevation C



1 Proposed Elevation C Scale 1:50

8 February 2023 Page 20 Rev A

####