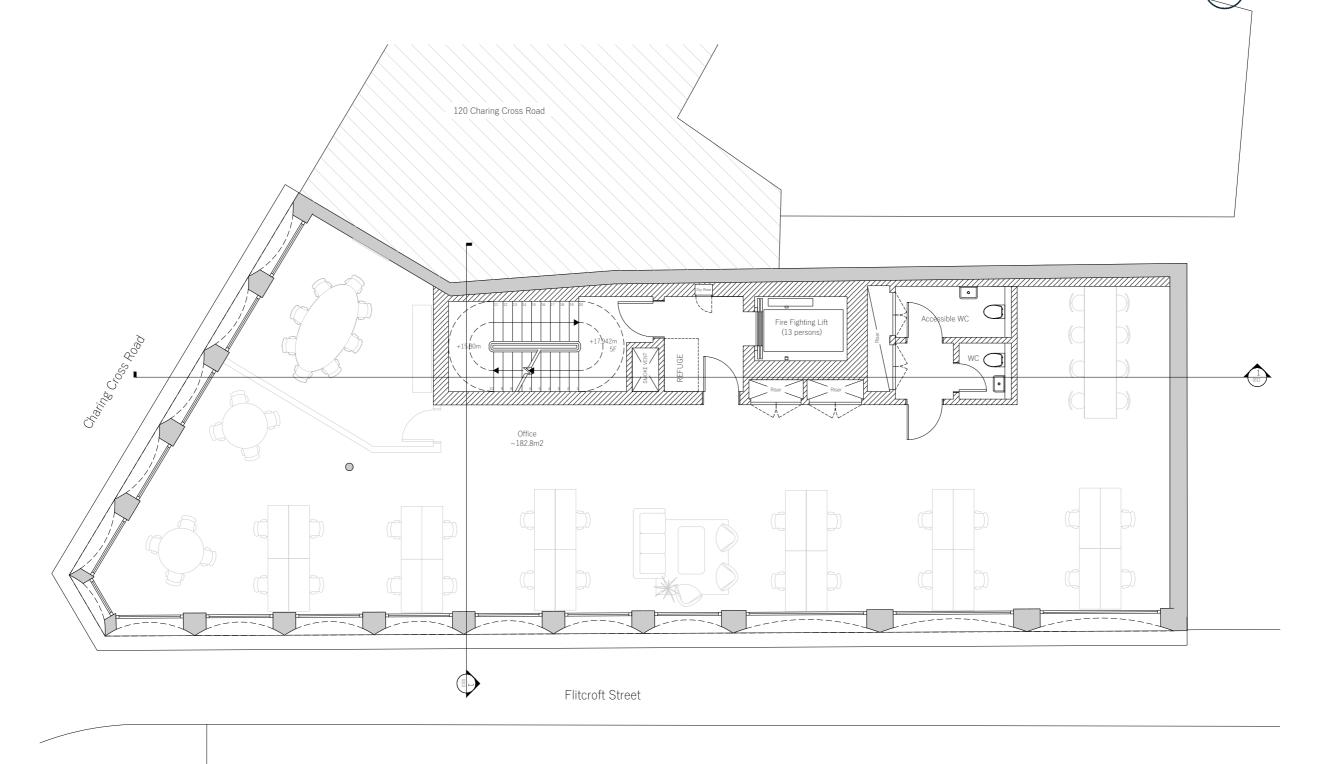

ated the view of the building from street level.

DMBA have amended the massing with a 900mm setback at 6th floor level, reducing the visual weight of the new storeys from the pedestrian view below, and allowing the heirarchy between the existing heritage and proposed new facades to balance sympathetically.







Ö





See updated drawing packages for full sets of existing and proposed drawings.



2.1 Proposed Basement Plan





#### 2.2 Proposed Ground Floor Plan





Ń

#### 2.3 Proposed First Floor Plan



#### 2.4 Proposed Second Floor Plan



DAD





#### 2.5 Proposed Third Floor Plan



DAD

#### 2.6 Proposed Fourth Floor Plan



|   | )<br>)<br>) |  |
|---|-------------|--|
|   | )           |  |
|   | _))         |  |
| G | _))         |  |

#### 2.7 Proposed Fifth Floor Plan



N

#### 2.8 Proposed Sixth



N

### 2.9 Proposed Roof Plan



2.10 Proposed Charing Cross Road Elevation A



mba









#### 2.11 Proposed Flitcroft Street Elevation B



| 1)   | Red honed finish gra |
|------|----------------------|
| 2)   | Pale red sandstone   |
| 3)   | Champagne gold sar   |
|      | metal finish         |
| - 43 | Closed door with me  |

## 2.12 Proposed Elevation C



1 Proposed Elevation C Scale 1:50

8 February 2023 Page 20 Rev A

#### 2.13 Proposed Elevation D





UK Studio 10, 6-8 Cole Street London, SE1 4YH

contact@dmba.co.uk

020 3129 0700

dmba.co.uk