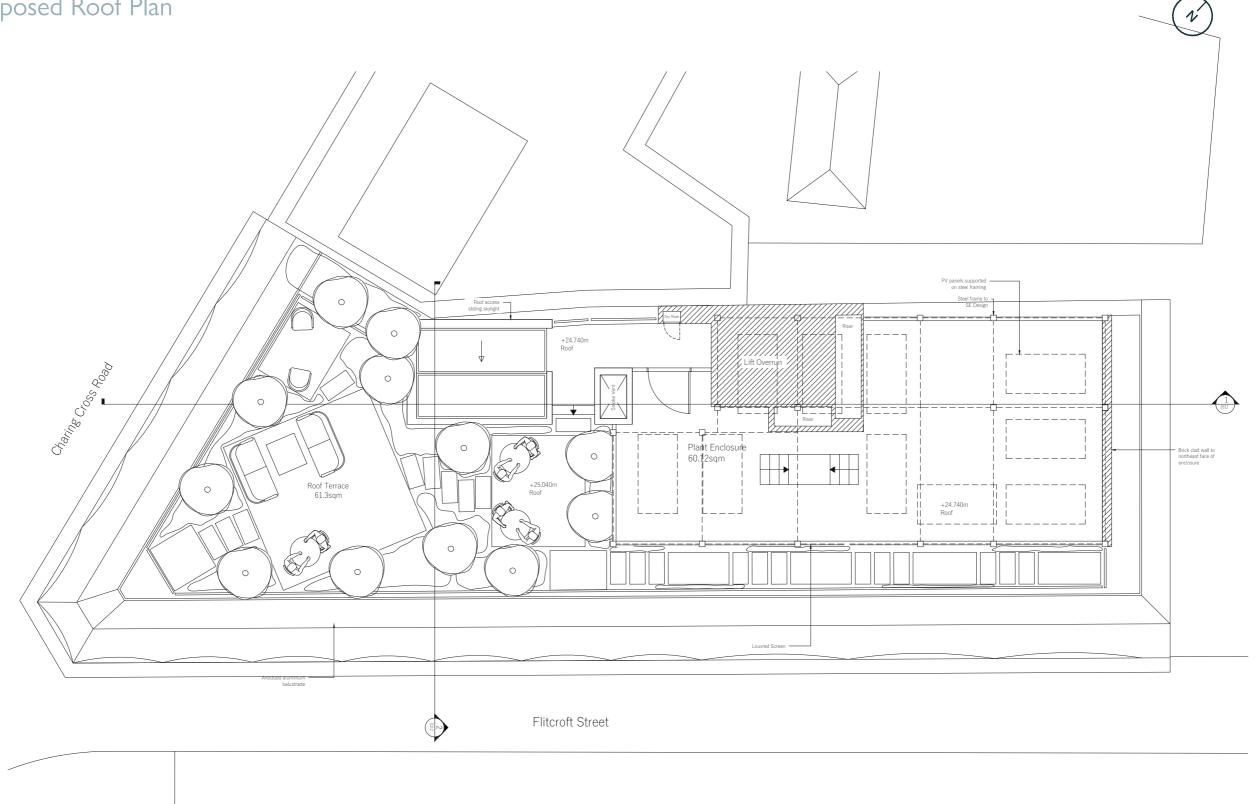

nded the massing with a 900mm setback at 6th floor level, reducing the visual weight of the new storeys from the pedestrian view below, and allowing the heirarchy between the existing heritage and proposed new facades to balance sympathetically.







Ö





See updated drawing packages for full sets of existing and proposed drawings.



2.1 Proposed Basement Plan





#### 2.2 Proposed Ground Floor Plan





Ń

#### 2.3 Proposed First Floor Plan



#### 2.4 Proposed Second Floor Plan



DAD





#### 2.5 Proposed Third Floor Plan



DAD

#### 2.6 Proposed Fourth Floor Plan



|   | )<br>)<br>) |  |
|---|-------------|--|
|   | )           |  |
|   | _))         |  |
| G | _))         |  |

#### 2.7 Proposed Fifth Floor Plan



N

#### 2.8 Proposed Sixth



N

### 2.9 Proposed Roof Plan



2.10 Proposed Charing Cross Road Elevation A



mba









#### 2.11 Proposed Flitcroft Street Elevation B



| 1)   | Red honed finish gra |
|------|----------------------|
| 2)   | Pale red sandstone   |
| 3)   | Champagne gold sar   |
|      | metal finish         |
| - 43 | Closed door with me  |

## 2.12 Proposed Elevation C



1 Proposed Elevation C Scale 1:50

8 February 2023 Page 20 Rev A

#### 2.13 Proposed Elevation D





UK Studio 10, 6-8 Cole Street London, SE1 4YH

contact@dmba.co.uk

020 3129 0700

dmba.co.uk