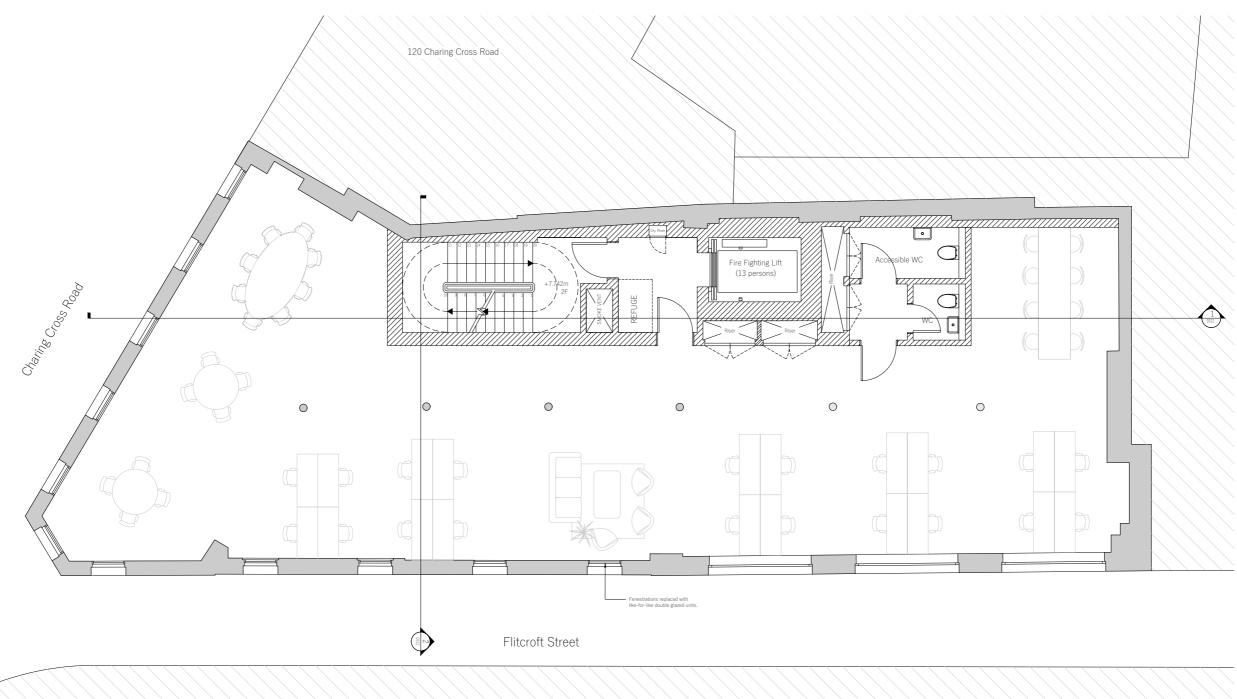

endment



Amended Massing

The original planning application massing proposed two additional storeys continuing vertically up from the existing building. Initial feedback from Camden Local Authority was that the massing felt too heavy and dominated the view of the building from street level.

DMBA have amended the massing with a 900mm setback at 6th floor level, reducing the visual weight of the new storeys from the pedestrian view below, and allowing the heirarchy between the existing heritage and proposed new facades to balance sympathetically.







Ö





See updated drawing packages for full sets of existing and proposed drawings.



2.1 Proposed Basement Plan





#### 2.2 Proposed Ground Floor Plan





Ń

#### 2.3 Proposed First Floor Plan



#### 2.4 Proposed Second Floor Plan



DAD





#### 2.5 Proposed Third Floor Plan



DAD

#### 2.6 Proposed Fourth Floor Plan



|   | )<br>)<br>) |  |
|---|-------------|--|
|   | )           |  |
|   | _))         |  |
| G | _))         |  |

#### 2.7 Proposed Fifth Floor Plan



N

#### 2.8 Proposed Sixth



N

### 2.9 Proposed Roof Plan



2.10 Proposed Charing Cross Road Elevation A



mba









#### 2.11 Proposed Flitcroft Street Elevation B



| 1)   | Red honed finish gra |
|------|----------------------|
| 2)   | Pale red sandstone   |
| 3)   | Champagne gold sar   |
|      | metal finish         |
| - 43 | Closed door with me  |

## 2.12 Proposed Elevation C



1 Proposed Elevation C Scale 1:50

8 February 2023 Page 20 Rev A

#### 2.13 Proposed Elevation D





UK Studio 10, 6-8 Cole Street London, SE1 4YH

cont