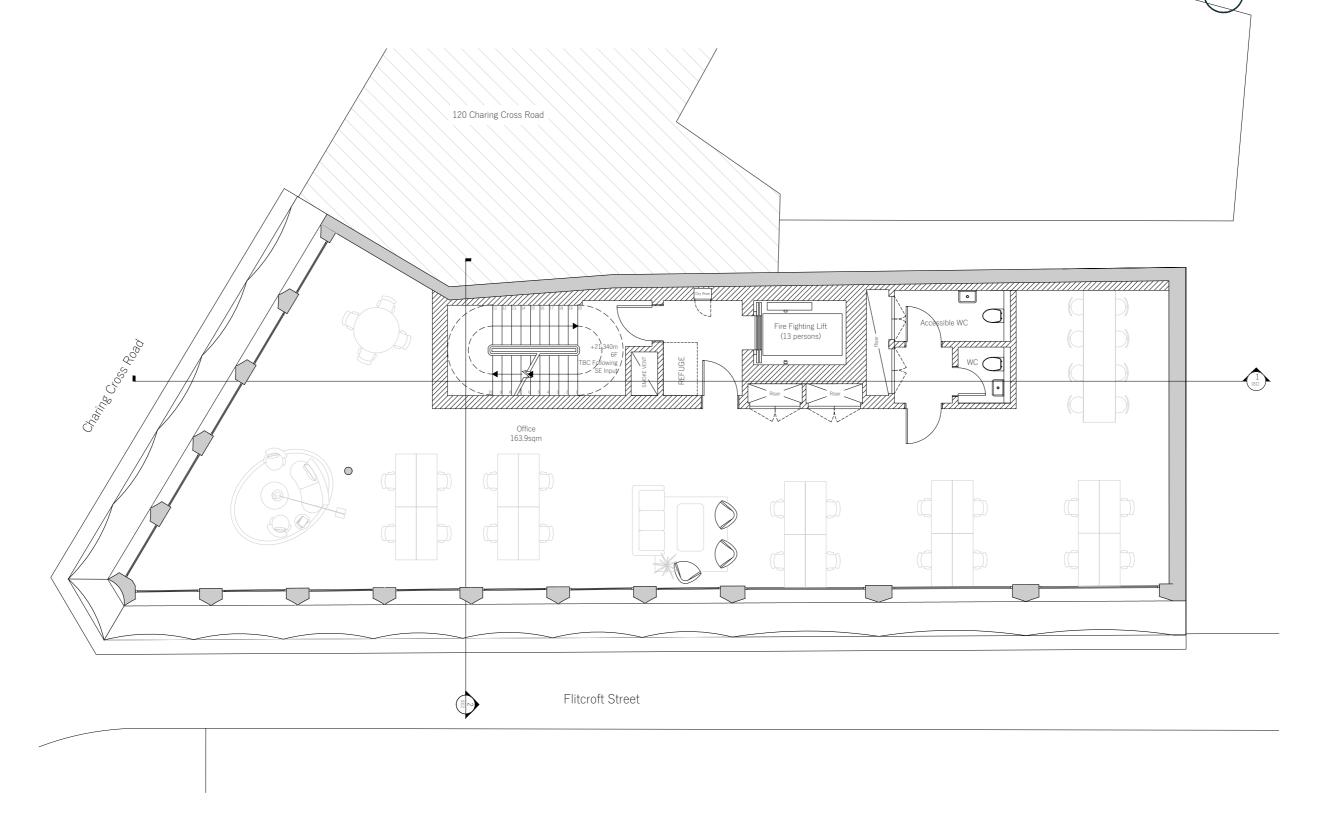

from street level.

DMBA have amended the massing with a 900mm setback at 6th floor level, reducing the visual weight of the new storeys from the pedestrian view below, and allowing the heirarchy between the existing heritage and proposed new facades to balance sympathetically.







Ö





See updated drawing packages for full sets of existing and proposed drawings.



2.1 Proposed Basement Plan





#### 2.2 Proposed Ground Floor Plan





Ń

#### 2.3 Proposed First Floor Plan



#### 2.4 Proposed Second Floor Plan



DAD





#### 2.5 Proposed Third Floor Plan



DAD

#### 2.6 Proposed Fourth Floor Plan



|   | )<br>)<br>) |  |
|---|-------------|--|
|   | )           |  |
|   | _))         |  |
| G | _))         |  |

#### 2.7 Proposed Fifth Floor Plan



N

#### 2.8 Proposed Sixth



N

### 2.9 Proposed Roof Plan



2.10 Proposed Charing Cross Road Elevation A



mba









#### 2.11 Proposed Flitcroft Street Elevation B



| 1)   | Red honed finish gra |
|------|----------------------|
| 2)   | Pale red sandstone   |
| 3)   | Champagne gold sar   |
|      | metal finish         |
| - 43 | Closed door with me  |

## 2.12 Proposed Elevation C



1 Proposed Elevation C Scale 1:50

8 February 2023 Page 20 Rev A

#### 2.13 Proposed Elevation D





UK Studio 10, 6-8 Cole Street London, SE1 4YH

contact@dmba.co.uk

020 3129 0700

dmba.co.uk