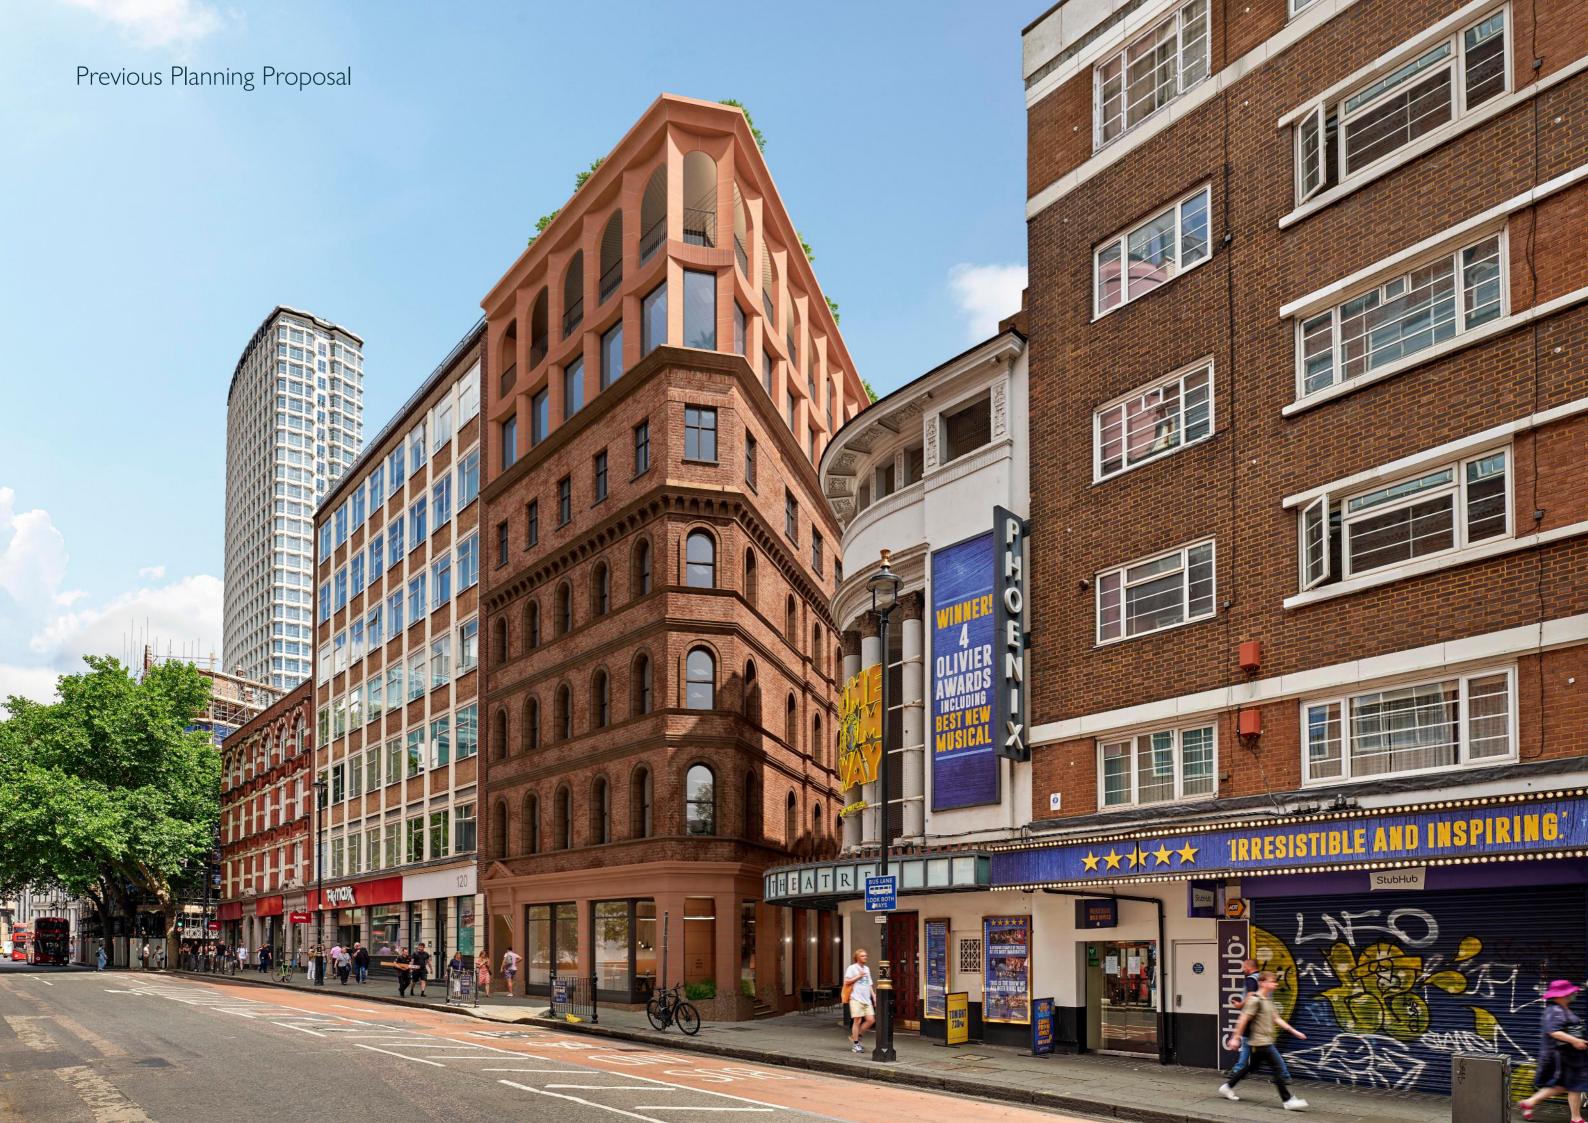

#### 1.1 Massing Amendment

Amended Massing

The original planning application massing proposed two additional storeys continuing vertically up from the existing building. Initial feedback from Camden Local Authority was that the massing felt too heavy and dominated the view of the building from street level.

DMBA have amended the massing with a 900mm setback at 6th floor level, reducing the visual weight of the new storeys from the pedestrian view below, and allowing the heirarchy between the existing heritage and proposed new facades to balance sympathetically.