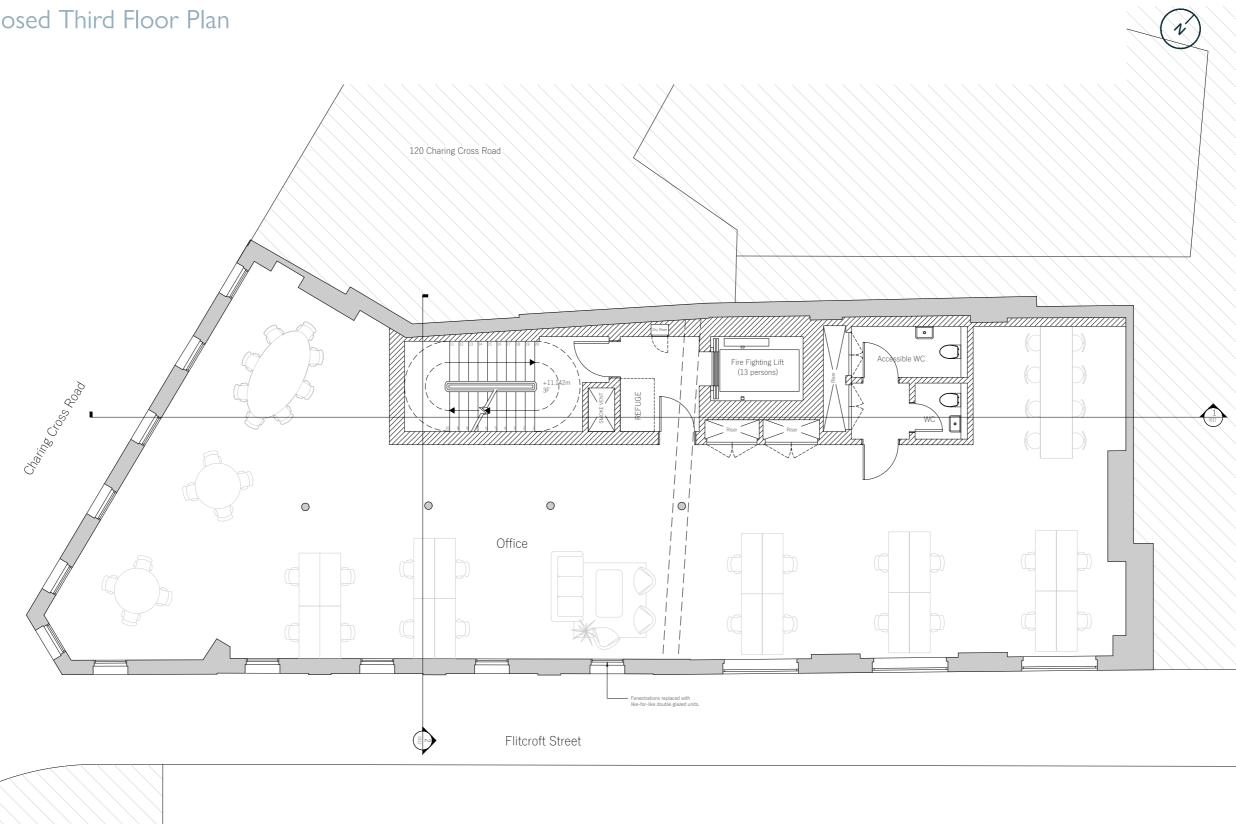

ng application massing proposed two additional storeys continuing vertically up from the existing building. Initial feedback from Camden Local Authority was that the massing felt too heavy and dominated the view of the building from street level.

DMBA have amended the massing with a 900mm setback at 6th floor level, reducing the visual weight of the new storeys from the pedestrian view below, and allowing the heirarchy between the existing heritage and proposed new facades to balance sympathetically.







Ö





See updated drawing packages for full sets of existing and proposed drawings.



2.1 Proposed Basement Plan





#### 2.2 Proposed Ground Floor Plan





Ń

#### 2.3 Proposed First Floor Plan



#### 2.4 Proposed Second Floor Plan



DAD





#### 2.5 Proposed Third Floor Plan



DAD

#### 2.6 Proposed Fourth Floor Plan



|   | )<br>)<br>) |  |
|---|-------------|--|
|   | )           |  |
|   | _))         |  |
| G | _))         |  |

#### 2.7 Proposed Fifth Floor Plan



N

#### 2.8 Proposed Sixth



N

### 2.9 Proposed Roof Plan



2.10 Proposed Charing Cross Road Elevation A



mba









#### 2.11 Proposed Flitcroft Street Elevation B



| 1)   | Red honed finish gra |
|------|----------------------|
| 2)   | Pale red sandstone   |
| 3)   | Champagne gold sar   |
|      | metal finish         |
| - 43 | Closed door with me  |

## 2.12 Proposed Elevation C



1 Proposed Elevation C Scale 1:50

8 February 2023 Page 20 Rev A

#### 2.13 Proposed Elevation D





UK Studio 10, 6-8 Cole Street London, SE1 4YH

contact@dmba.co.uk

020 3129 0700

dmba.co.uk