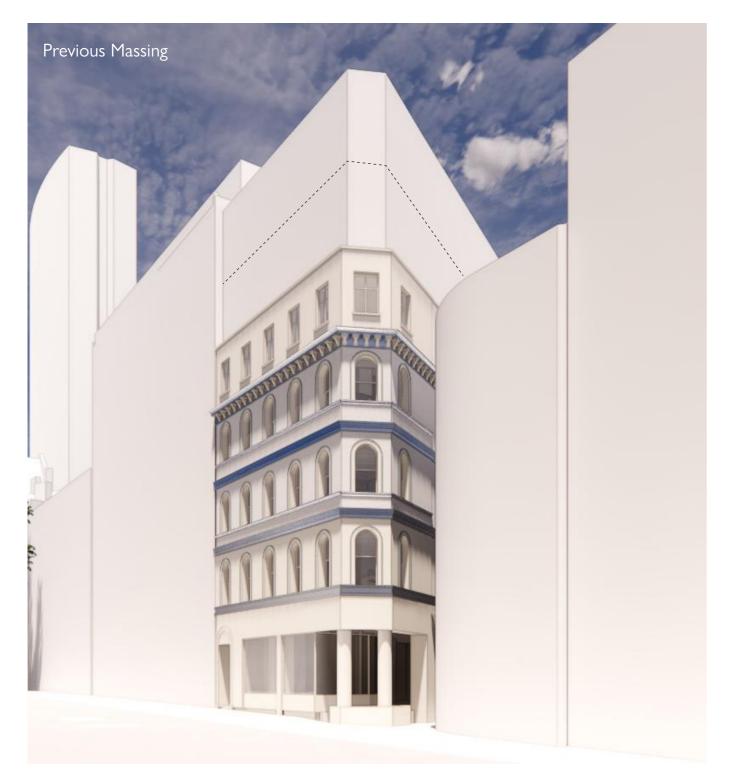

#### Previous Massing

#### 1.1 Massing Amendment

Amended Massing

The original planning application massing proposed two additional storeys continuing vertically up from the existing building. Initial feedback from Camden Local Authority was that the massing felt too heavy and dominated the view of the building from street level.

DMBA have amended the massing with a 900mm setback at 6th floor level, reducing the visual weight of the new storeys from the pedestrian view below, and allowing the heirarchy between the existing heritage and proposed new facades to balance sympathetically.