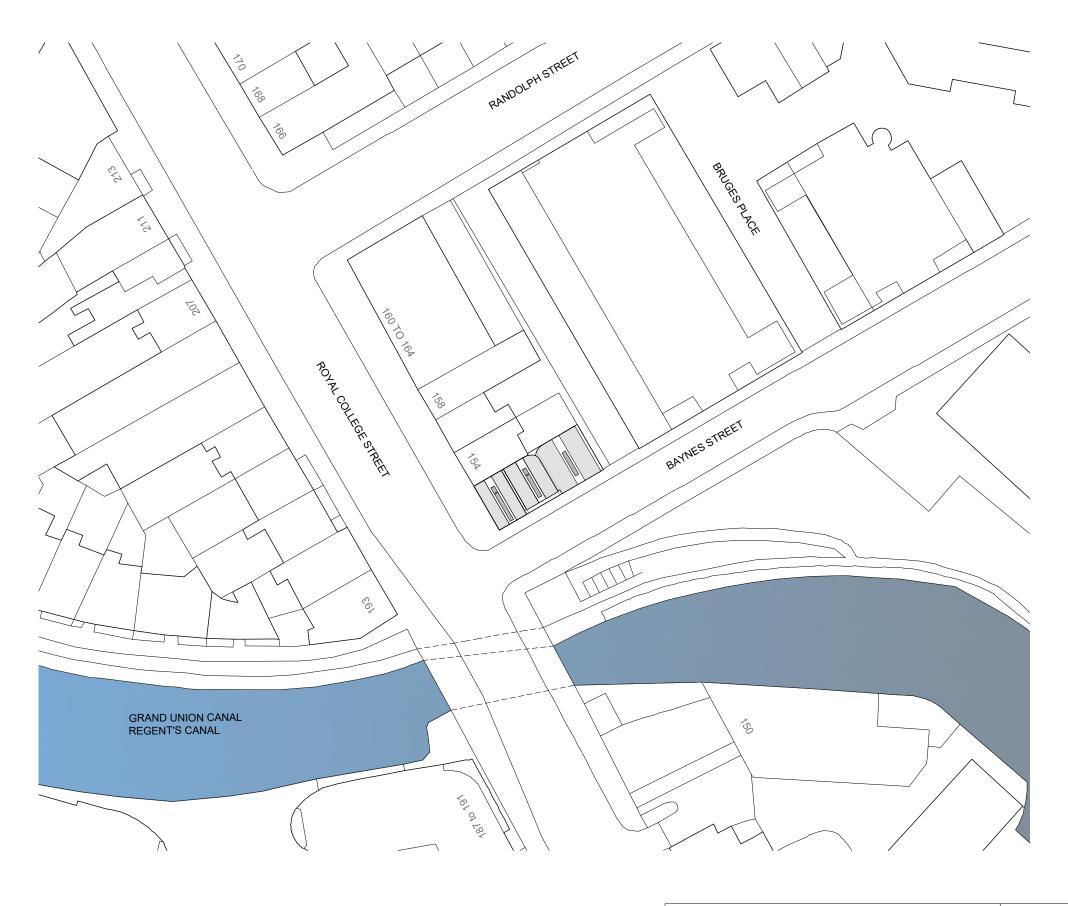

| 0 | 10 | 30 | 60 |
|---|----|----|----|
|   |    | -  |    |

| Project No.   | 101c - Royal College Stree | Date  | Rev.  | Drawn    | Description |     |                      |
|---------------|----------------------------|-------|-------|----------|-------------|-----|----------------------|
| Drawing Title | Block Plan                 |       |       | 26/05/22 | Α           | M.B | Planning Application |
| Date          | May 2022                   | Scale | 1:500 |          |             |     |                      |
| Drawing No.   | 101d_011                   | Rev.  | A     |          |             |     |                      |