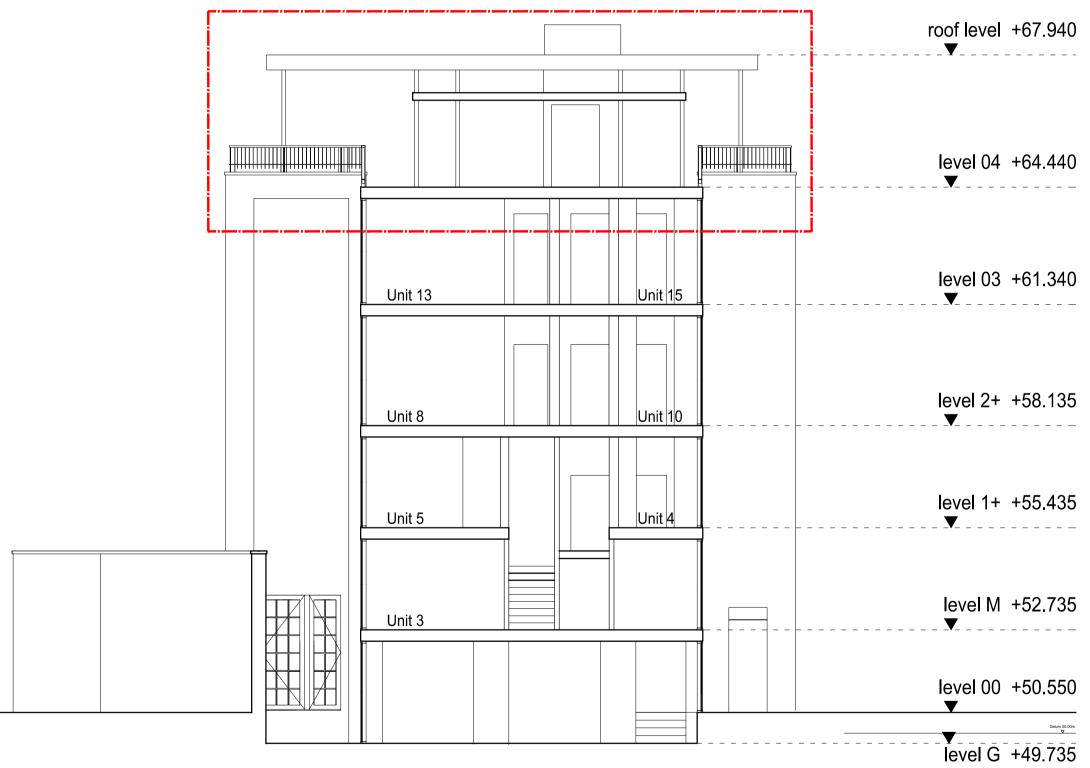

EXISTING SECTION DD'

F:\01 Hallmark-Projects\221220 - 17-27-25 Ferdinand Street - Balconies\06 Design\01 CAD\XREF\221220-X(GA)400.dwg > layout EX-DD

REVISIONS Rev. Date By Works Key Plan PLANNING APPLICATION ALL DIMENSIONS TO BE CHECKED ON SITE WORK TO FIGURED DIMENSIONS ONLY REPORT DISCREPANCIES TO THE ARCHITECT AT ONCE BEFORE PROCEEDING Contemporary Design Solutions 46 Great Marlborough Street London W1F 7JW Telephone: 020 7494 9000 Fax: 020 7494 4944 Client WARMHAZE LTD Project Title East Elevation - Balconies 17, 27 & 25 Ferdinand Street, LONDON NW1 Drawing Title Existing Section D-D' Scale 1: 100@A1, 1:200@A3 Date March 2023 Drawn LV Checked Drawing No. Rev. 221220-A(EX)303 -10m CAD plot date: 10 Mar 2023 - 10:02am