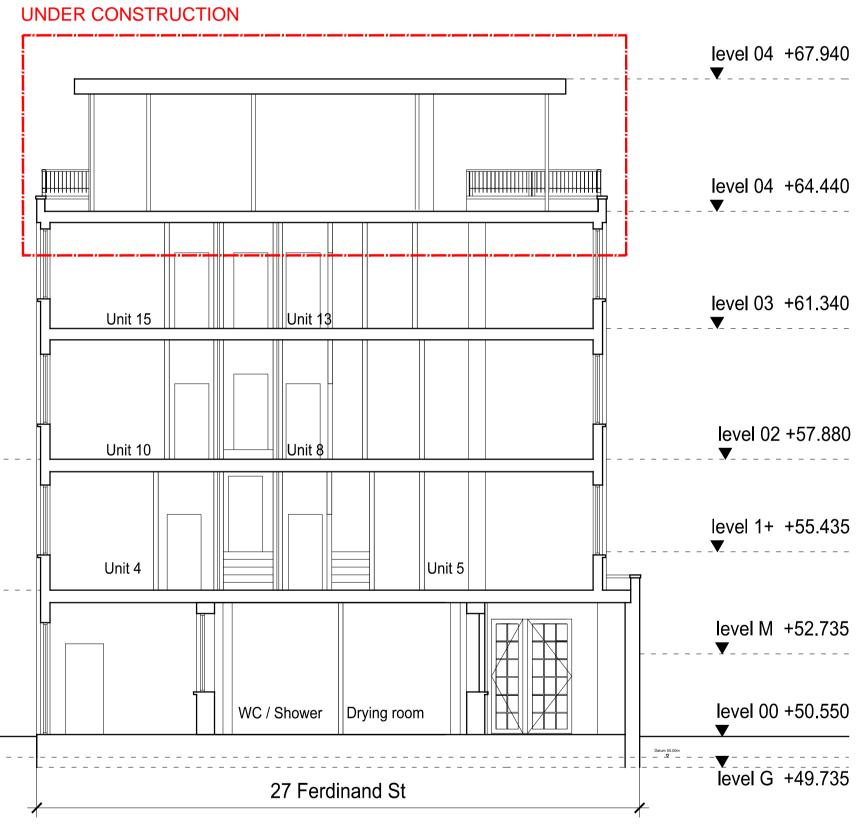

level 01 +54.420

------

F:\01 Hallmark-Projects\221220 - 17-27-25 Ferdinand Street - Balconies\06 Design\01 CAD\XREF\221220-X(GA)400.dwg > layout EX-CC

EXISTING SECTION CC'

REVISIONS Date By Rev. Works Key Plan PLANNING APPLICATION ALL DIMENSIONS TO BE CHECKED ON SITE WORK TO FIGURED DIMENSIONS ONLY REPORT DISCREPANCIES TO THE ARCHITECT AT ONCE BEFORE PROCEEDING Contemporary Design Solutions 46 Great Marlborough Street London W1F 7JW Telephone: 020 7494 9000 Fax: 020 7494 4944 Client WARMHAZE LTD Project Title East Elevation - Balconies 17, 27 & 25 Ferdinand Street, LONDON NW1 Drawing Title Existing Section C-C' Scale 1: 100@A1, 1:200@A3 Date March 2023 Drawn LV Checked Drawing No. Rev. 221220-A(EX)302 -10m CAD plot date: 10 Mar 2023 - 10:02am