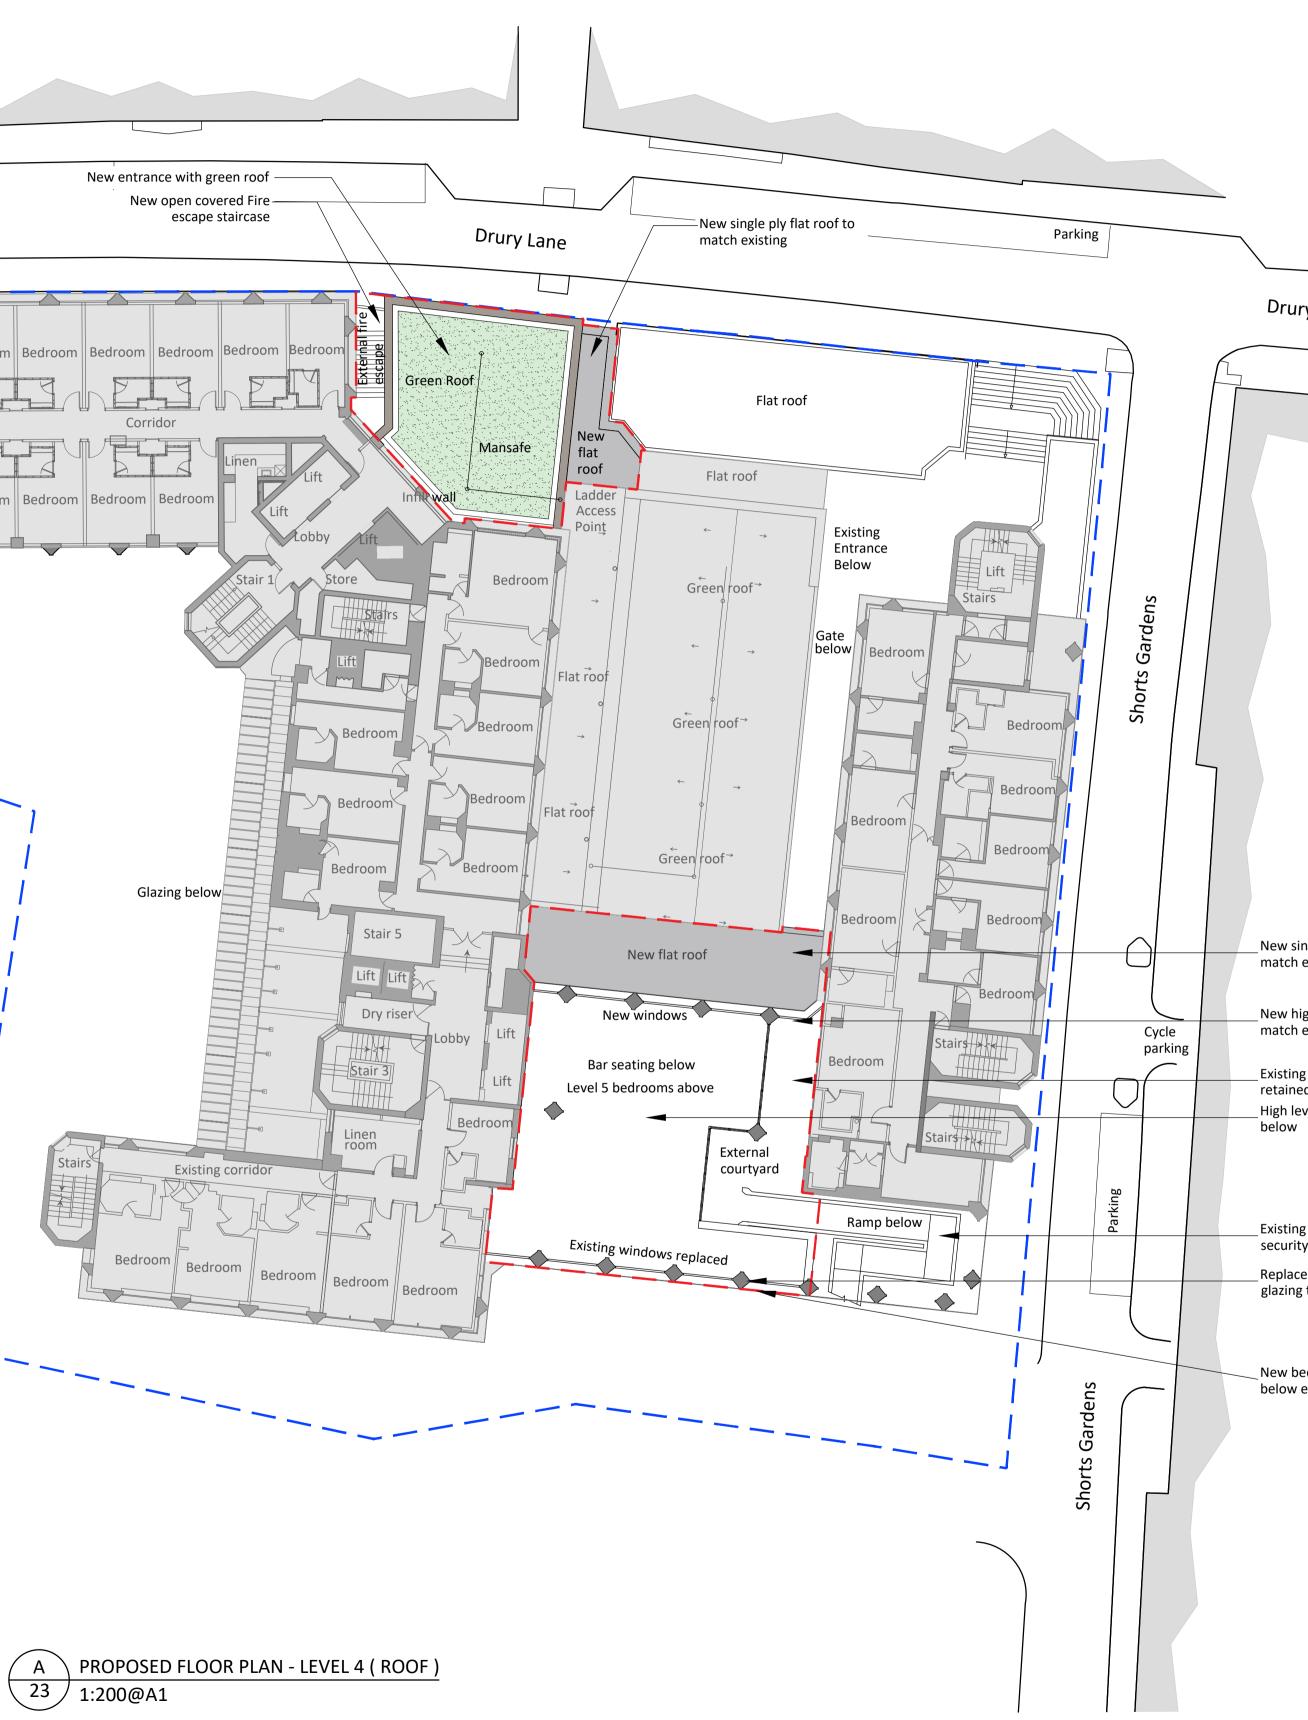

SPB

Boundary key Ownership Boundary

Application Boundary

\_New single ply roof - colour to

New high level infill glazing to

Existing courtyard partially retained - Level 3 \_High level ceiling - Bar seating

Existing accessible ramp & security gate retained - Level 3 Replacement thermally broken glazing to match existing

New bedrooms to Level 1 & 2 below existing slab

0 2m 4m 6m 8m 10m

15m

20m

Scale: 1:200 @ A1 Dwg. No: J9348/23