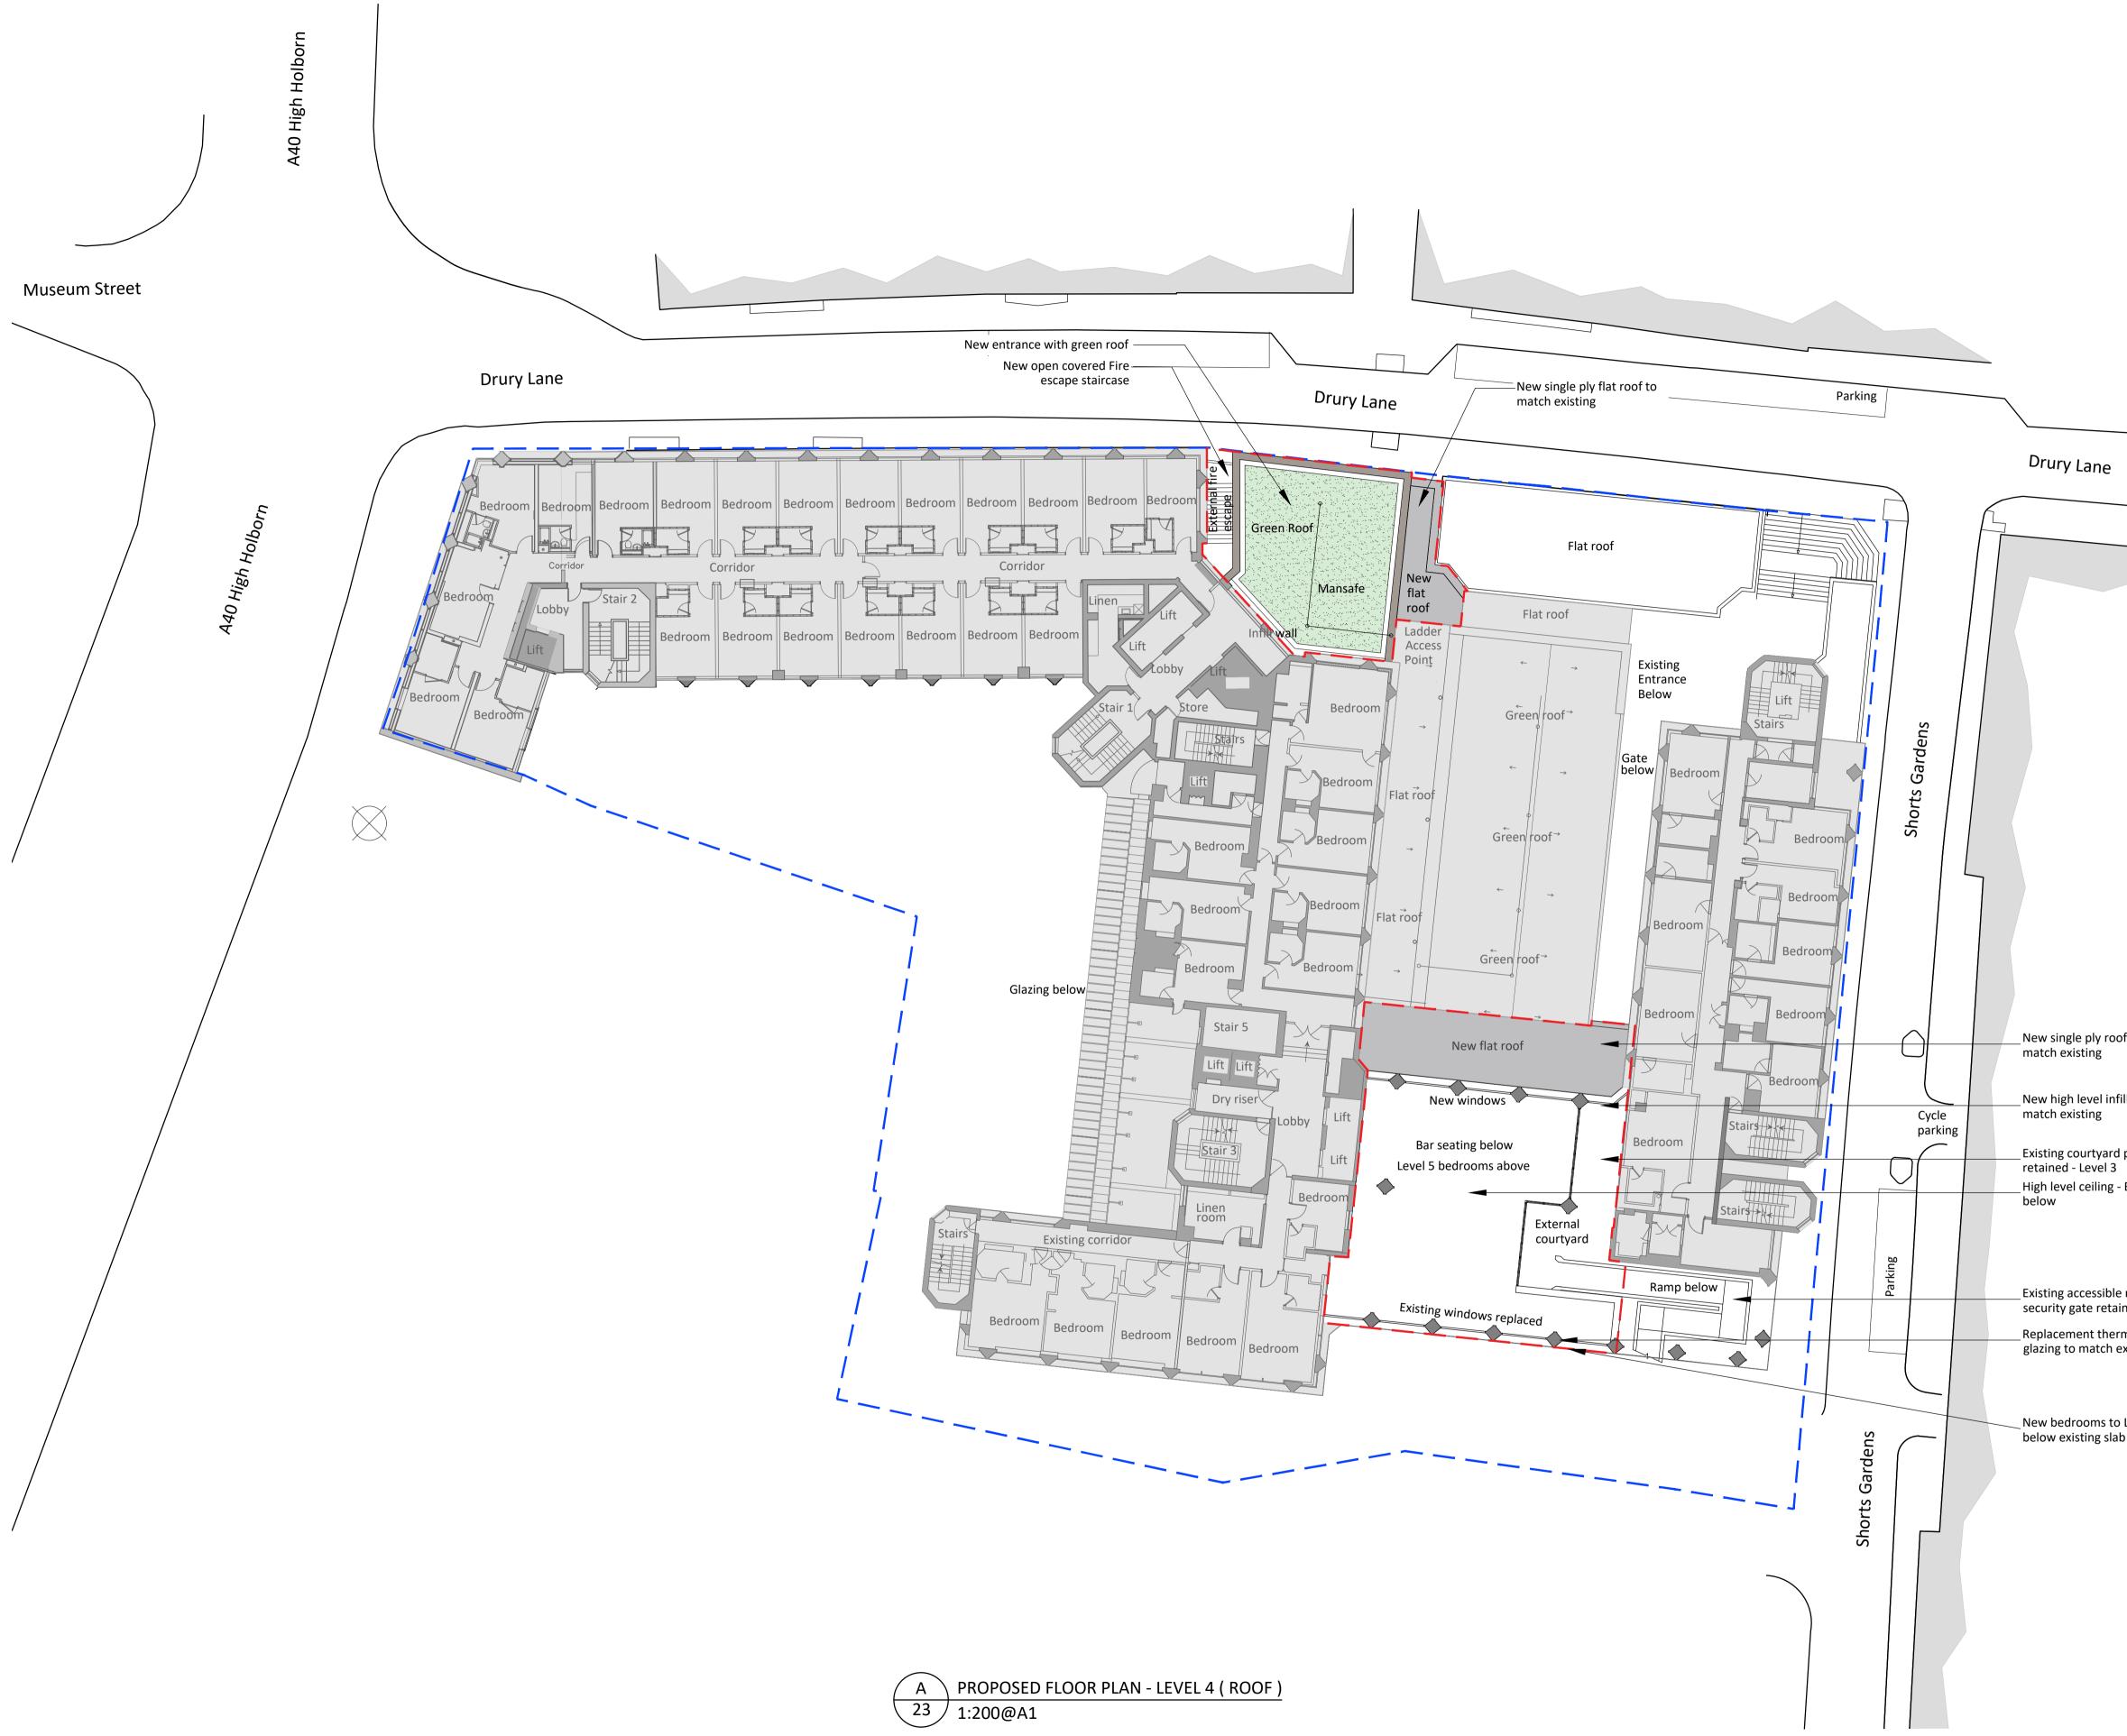

SPB

Boundary key Ownership Boundary

Application Boundary

\_New single ply roof - colour to

New high level infill glazing to

Existing courtyard partially retained - Level 3 \_High level ceiling - Bar seating

Existing accessible ramp & security gate retained - Level 3 Replacement thermally broken glazing to match existing

New bedrooms to Level 1 & 2 below existing slab

0 2m 4m 6m 8m 10m

15m

20m

Scale: 1:200 @ A1 Dwg. No: J9348/23